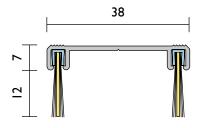

## RP129F

Door bottom brush strip seal.

Refer to page 57 for full details.

© Raven Products 2012 93