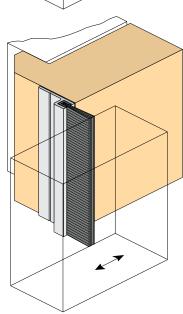

### RP74F

A nylon brush strip seal that is ideal for sliding or double acting doors. Can also be used for the stiles of tilt-up doors. The brush houses a **unique medium temperature** fin, which is effective in the sealing of medium temperature smoke, noise and weather.

**Location** Door bottoms, single, double or sliding and double acting, stiles of tilt-up doors.

Min/Max Gap Up to 13mm (user determined).

Seal Sizes Available in stock lengths.

**Seal Material** Fine, dense, black nylon filaments, UV stabilised with medium temperature fin.