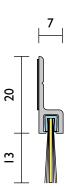

### RP74F

A nylon brush strip seal that is ideal for sliding or double acting doors. Can also be used for the stiles of tilt-up doors. The brush houses a **unique medium temperature** fin, which is effective in the sealing of medium temperature smoke, noise and weather.

**Location** Door bottoms, single, double or sliding and double acting, stiles of tilt-up doors.

Min/Max Gap Up to 13mm (user determined).

Seal Sizes Available in stock lengths.

**Seal Material** Fine, dense, black nylon filaments, UV stabilised with medium temperature fin.