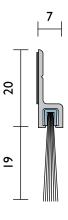

## RP75

**Location** Door bottoms, single, double or sliding and double acting, stiles of tilt-up doors.

for the stiles of tilt-up doors.

**Min/Max Gap** Up to 19mm (user determined).

Seal Sizes Available in stock lengths.

**Standard Finish** Aluminium anodised 15 microns. Satin Clear (Silver) or Bronze finish. P.E. Paint (at extra cost, refer page 3).

**Seal Material** Fine, dense, black nylon filaments, UV stabilised.

**Fixing Method** Self adhesive backing. Can screw fix.